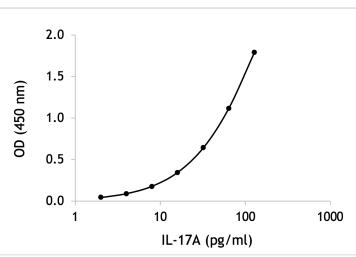

Representative standard curve of human IL-17A

| Assay range:    | 2-128 pg/ml                           |
|-----------------|---------------------------------------|
| Sensitivity:    | 2 pg/ml                               |
| Specificity:    | natural and recombinant human IL-17A  |
| Calibration:    | recombinant human IL-17A              |
| Type of sample: | serum, plasma and culture supernatant |