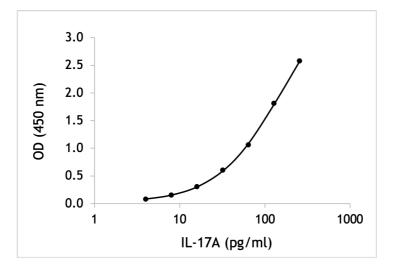

Representative standard curve of human IL-17A

| Assay range:    | 4-256 pg/ml                           |
|-----------------|---------------------------------------|
| Sensitivity:    | 4 pg/ml                               |
| Specificity:    | natural and recombinant human IL-17A  |
| Calibration:    | recombinant human IL-17A              |
| Type of sample: | serum, plasma and culture supernatant |