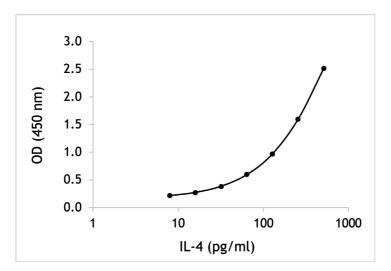

## Data sheet Mouse IL-4 ELISA kit

Catalogue no.

U-CyTech B.V. Yalelaan 48 3584 CM Utrecht

The Netherlands +31 85 073 1460 info@ucytech.com

www.ucytech.com

CT306A (5-plate format)

Species reactivity mouse

Representative standard curve mouse IL-4

| Assay range:    | 8-512 pg/ml                           |
|-----------------|---------------------------------------|
| Sensitivity:    | 8 pg/ml                               |
| Specificity:    | natural and recombinant mouse IL-4    |
| Calibration:    | recombinant mouse IL-4                |
| Type of sample: | serum, plasma and culture supernatant |